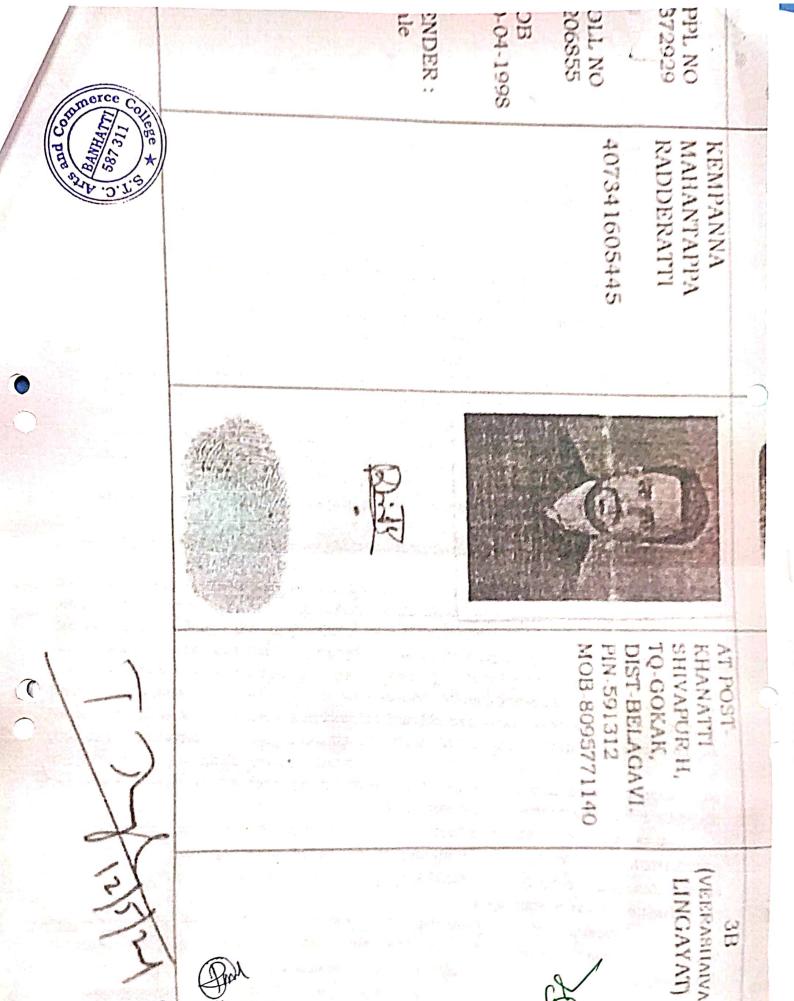

| The section of | make and a dist |                                                                  | 10.00                             |           |                |
|----------------|-----------------|------------------------------------------------------------------|-----------------------------------|-----------|----------------|
|                |                 |                                                                  | 10                                | No        | S              |
|                |                 | 1-Jun-01                                                         | 1240611                           | DOB       | Appl No.& Name |
| )              |                 |                                                                  | BARAMAPPA<br>KATAGI               |           | Name           |
| (B)            |                 | E                                                                |                                   | Signature | Photo &        |
|                | 28/314,         | Rabkavi, Rabkavi<br>Banahatti, Bagalkot,<br>Karnataka, Pincode - | BARAMAP                           |           | & Address      |
|                |                 | okavi<br>ngalkot,<br>incode -                                    | BARAMAPPA KATAGI Brahmanand Nagar |           |                |